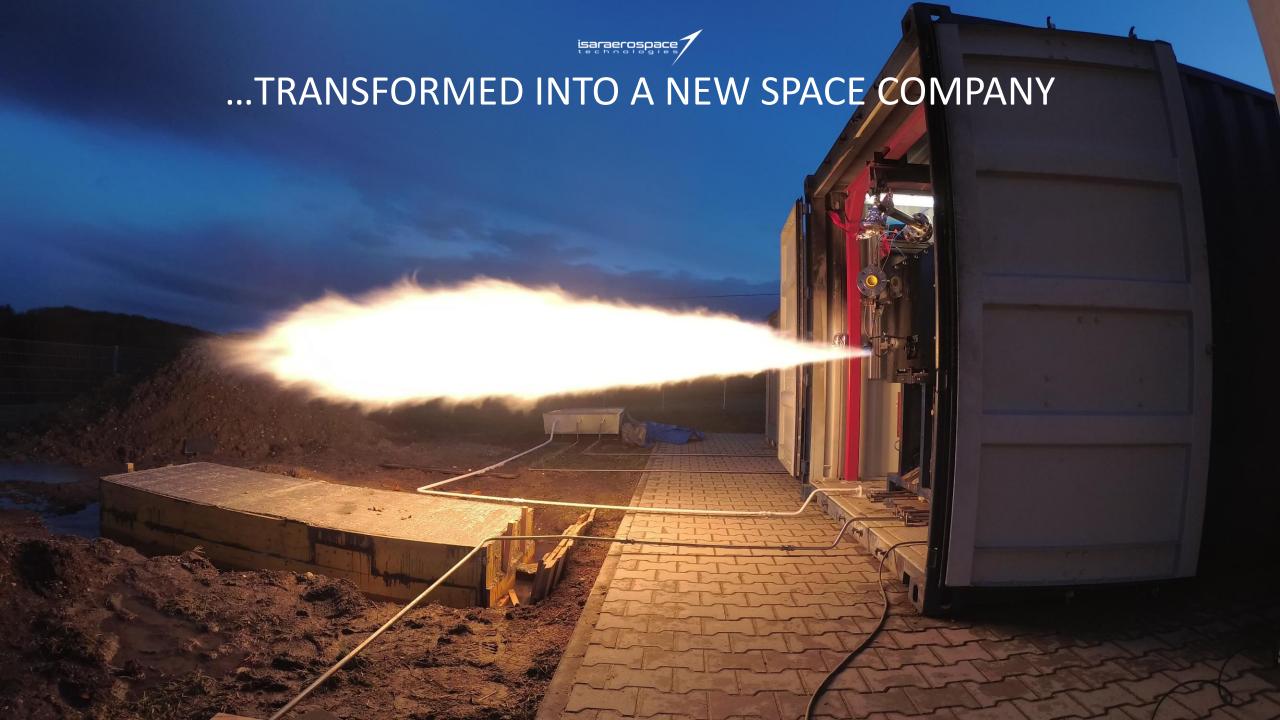

# BUILDING THE NEXT-GENERATION SPACE PLATFORM





## KEY DATA OVERVIEW

| Category                 | <b>Latest Information</b> |
|--------------------------|---------------------------|
| Established in           | 03/2018                   |
| active in Kiruna since   | 01/2020                   |
| # of employees           | 147 ( <del>→</del> 160)   |
| # of employees in Sweden | 12 (→14)                  |
| Money raised             | ~1 billion SEK            |





#### MAJOR ACHIEVEMENTS ON ROUTE TO ORBIT



















#### **BUILDING THE FUTURE OF SPACE**



### Kiruna, strategic cornerstone for testing & development

- Hire local and international talent
- Grow team to 20-30 end of 2021
- Vision to develop reusability
- Construction of large test rigs...