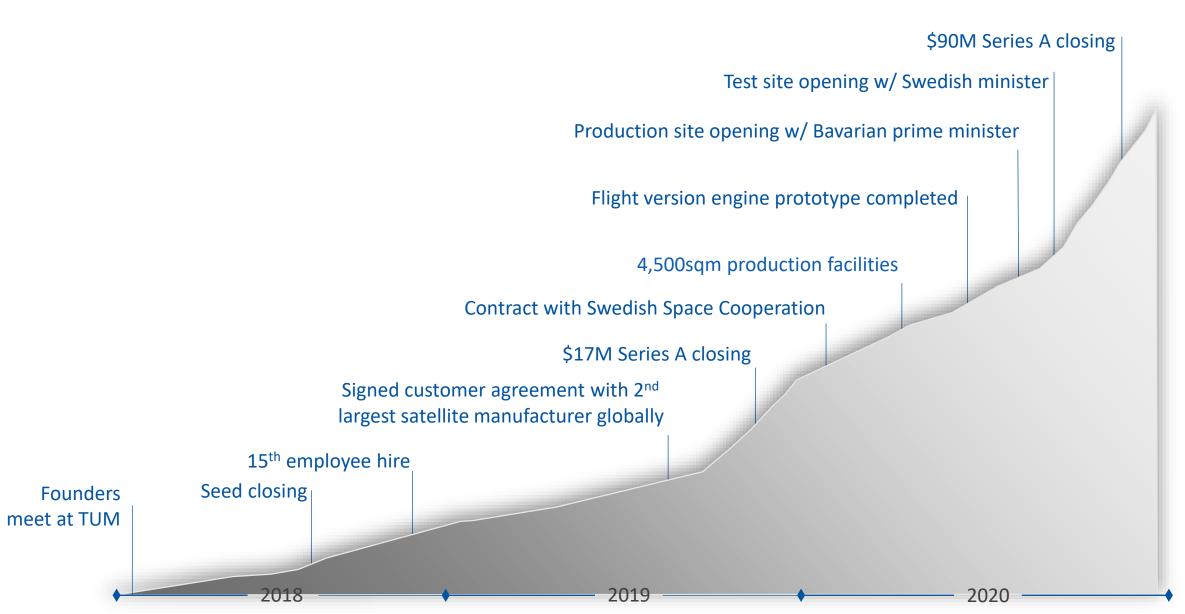

# BUILDING THE NEXT-GENERATION SPACE PLATFORM





## KEY DATA OVERVIEW

| Category                 | <b>Latest Information</b> |
|--------------------------|---------------------------|
| Established in           | 03/2018                   |
| active in Kiruna since   | 01/2020                   |
| # of employees           | 147 ( <del>→</del> 160)   |
| # of employees in Sweden | 12 (→14)                  |
| Money raised             | ~1 billion SEK            |





#### MAJOR ACHIEVEMENTS ON ROUTE TO ORBIT



















#### **BUILDING THE FUTURE OF SPACE**



### Kiruna, strategic cornerstone for testing & development

- Hire local and international talent
- Grow team to 20-30 end of 2021
- Vision to develop reusability
- Construction of large test rigs...