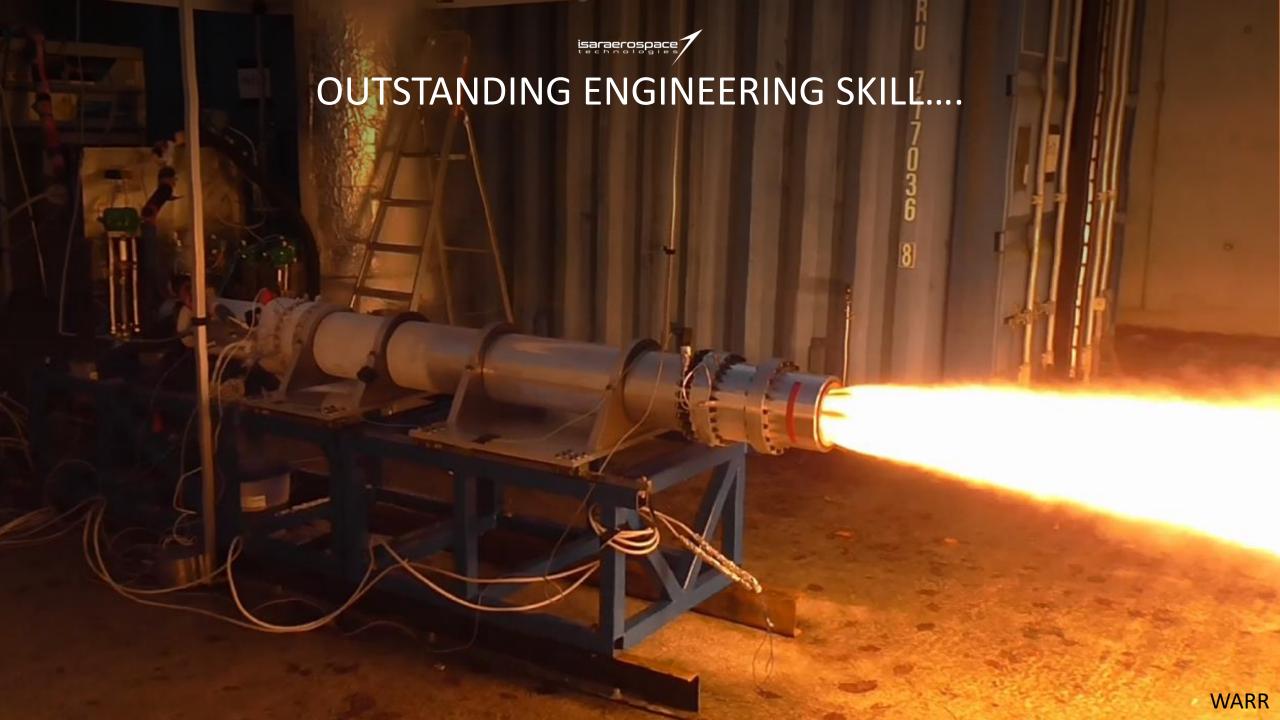

# BUILDING THE NEXT-GENERATION SPACE PLATFORM





## KEY DATA OVERVIEW

| Category                 | <b>Latest Information</b> |
|--------------------------|---------------------------|
| Established in           | 03/2018                   |
| active in Kiruna since   | 01/2020                   |
| # of employees           | 147 ( <del>→</del> 160)   |
| # of employees in Sweden | 12 (→14)                  |
| Money raised             | ~1 billion SEK            |





#### MAJOR ACHIEVEMENTS ON ROUTE TO ORBIT



















#### **BUILDING THE FUTURE OF SPACE**



### Kiruna, strategic cornerstone for testing & development

- Hire local and international talent
- Grow team to 20-30 end of 2021
- Vision to develop reusability
- Construction of large test rigs...